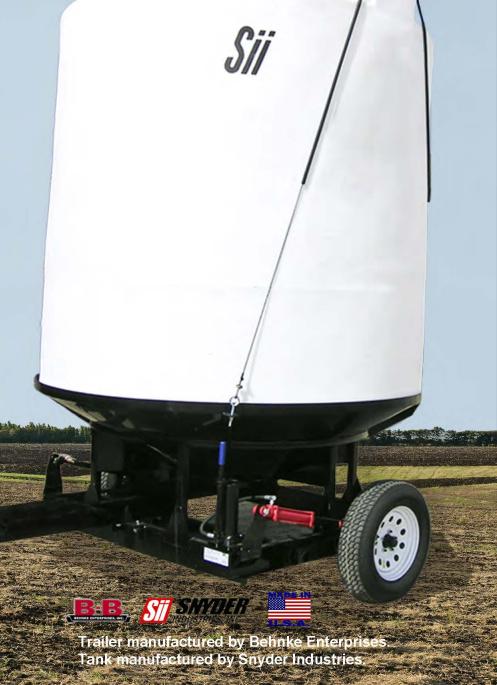

## SINGLE CONE TRAILER

- (1) 3,000 gallon poly "Snyder" 30 degree cone tank,
  - 1.9 s.g., linear construction, natural color
- · 5 yr. manufacturers tank warranty
- Tank fitting 4-bolt, poly, full coupler, total drain
- · 4,000 lbs. GVW capacity
- · Channel main frame construction
- · 2,000 lb. spindle & hub
- · Adjustable height clevis hitch
- · Safety chains
- Manual jack to raise and lower the trailer frame
- Pump/engine mount front of trailer
- Powder coated trailer frame black
- Dimensions: width 92" x length 13'6" x height 160"

## SINGLE CONE TRAILER