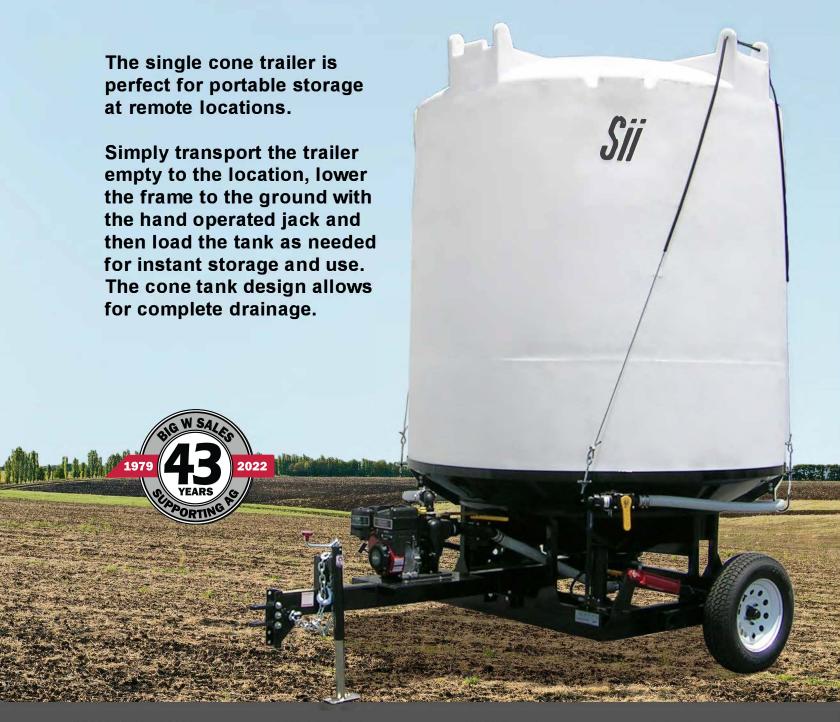

## SINGLE CONE TRAILER

- (1) 3,000 gallon poly "Snyder" 30 degree cone tank,
  - 1.9 s.g., linear construction, natural color
- · 5 yr. manufacturers tank warranty
- Tank fitting 4-bolt, poly, full coupler, total drain
- · 4,000 lbs. GVW capacity
- · Channel main frame construction
- · 2,000 lb. spindle & hub
- · Adjustable height clevis hitch
- · Safety chains
- Manual jack to raise and lower the trailer frame
- Pump/engine mount front of trailer
- Powder coated trailer frame black
- Dimensions: width 92" x length 13'6" x height 160"

## SINGLE CONE TRAILER